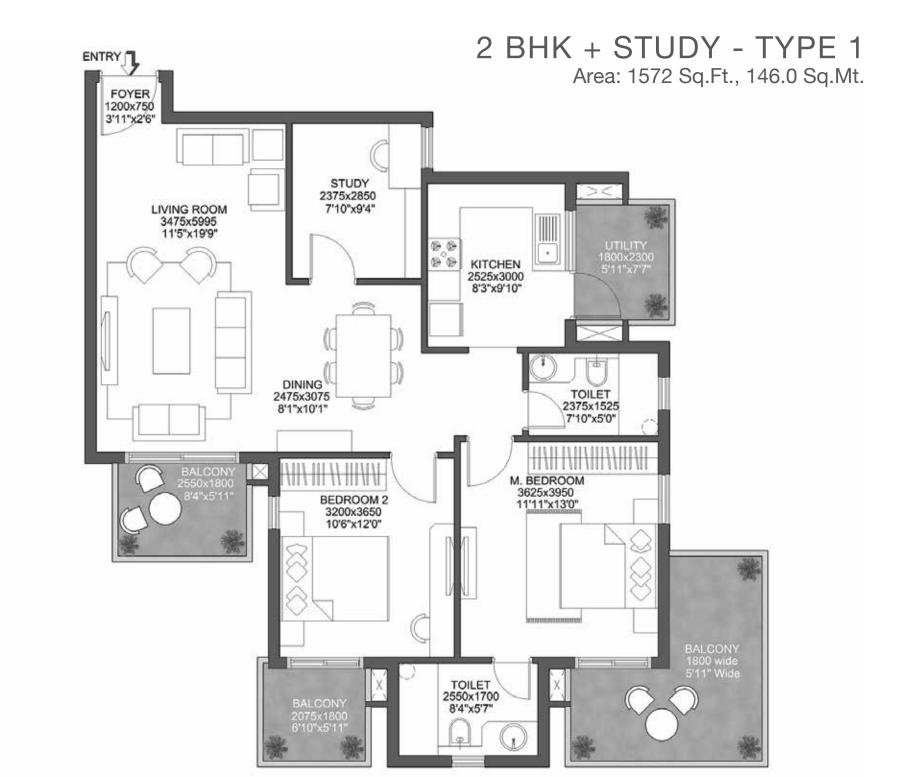

OLTAIC SYSTEM

Making use of solar energy, thereby reducing electricity bills.



# RECYCLED CONSTRUCTION MATERIALS

Recycled and locally produced materials have been used, thereby reducing carbon dioxide emissions.



# GREY WATER TREATMENT

Used water is treated and safely reused, thus reducing use of new water.



#### **SMART LIGHTING**

CFLs and LEDs are used in external and common lighting areas to promote low electric consumption.



#### HEALTH-SAFE PAINTS AND ADHESIVES

Low Volatile Organic Compound (VOC) paints, adhesives and sealants for interior fixtures ensure your health and safety.



# WASTE SEGREGATION SYSTEM

Wet and dry waste management has been implemented to ensure that waste is managed in an eco-friendly manner.

#### 2 BHK - TYPE 1 Area: 1383 Sq.Ft., 128.4 Sq.Mt.







#### 2 BHK + STUDY - TYPE 2

Area: 1505 Sq.Ft., 139.8 Sq.Mt.

## 2 BHK + STUDY - TYPE 3

Area: 1491 Sq.Ft., 138.5 Sq.Mt.





#### 2 BHK + STUDY - TYPE 4

Area: 1470 Sq.Ft., 136.5 Sq.Mt.

#### 2 BHK + STUDY - TYPE 5

Area: 1559 Sq.Ft., 144.8 Sq.Mt.





TOWER - F





#### 3 BHK + UTILITY ROOM - TYPE 1

Area: 2244 Sq.Ft., 208.4 Sq.Mt.

#### 3 BHK + UTILITY ROOM - TYPE 1

Area: 2244 Sq.Ft., 208.4 Sq.Mt.





TOWER - G



#### 3 BHK + UTILITY ROOM - TYPE 2

Area: 2366 Sq.Ft., 219.8 Sq.Mt.

#### 3 BHK + UTILITY ROOM - TYPE 2

Area: 2366 Sq.Ft., 219.8 Sq.Mt.





TOWER B & C

TOWER - G



#### 3 BHK + UTILITY ROOM - TYPE 3

Area: 2262 Sq.Ft., 210.1 Sq.Mt.

### 3 BHK + UTILITY ROOM - TYPE 3

Area: 2262 Sq.Ft., 210.1 Sq.Mt.







# GODREJ PROPERTIES



Godrej Properties brings the Godrej Gr