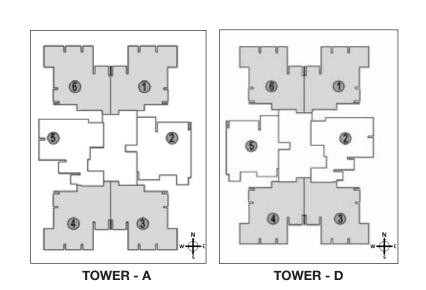

#### 2 BHK - TYPE 1 Area: 1383 Sq.Ft., 128.4 Sq.Mt.

#### 2 BHK + STUDY - TYPE 2

Area: 1505 Sq.Ft., 139.8 Sq.Mt.

## 2 BHK + STUDY - TYPE 3

Area: 1491 Sq.Ft., 138.5 Sq.Mt.

#### 2 BHK + STUDY - TYPE 4

Area: 1470 Sq.Ft., 136.5 Sq.Mt.

#### 2 BHK + STUDY - TYPE 5

Area: 1559 Sq.Ft., 144.8 Sq.Mt.

TOWER - F