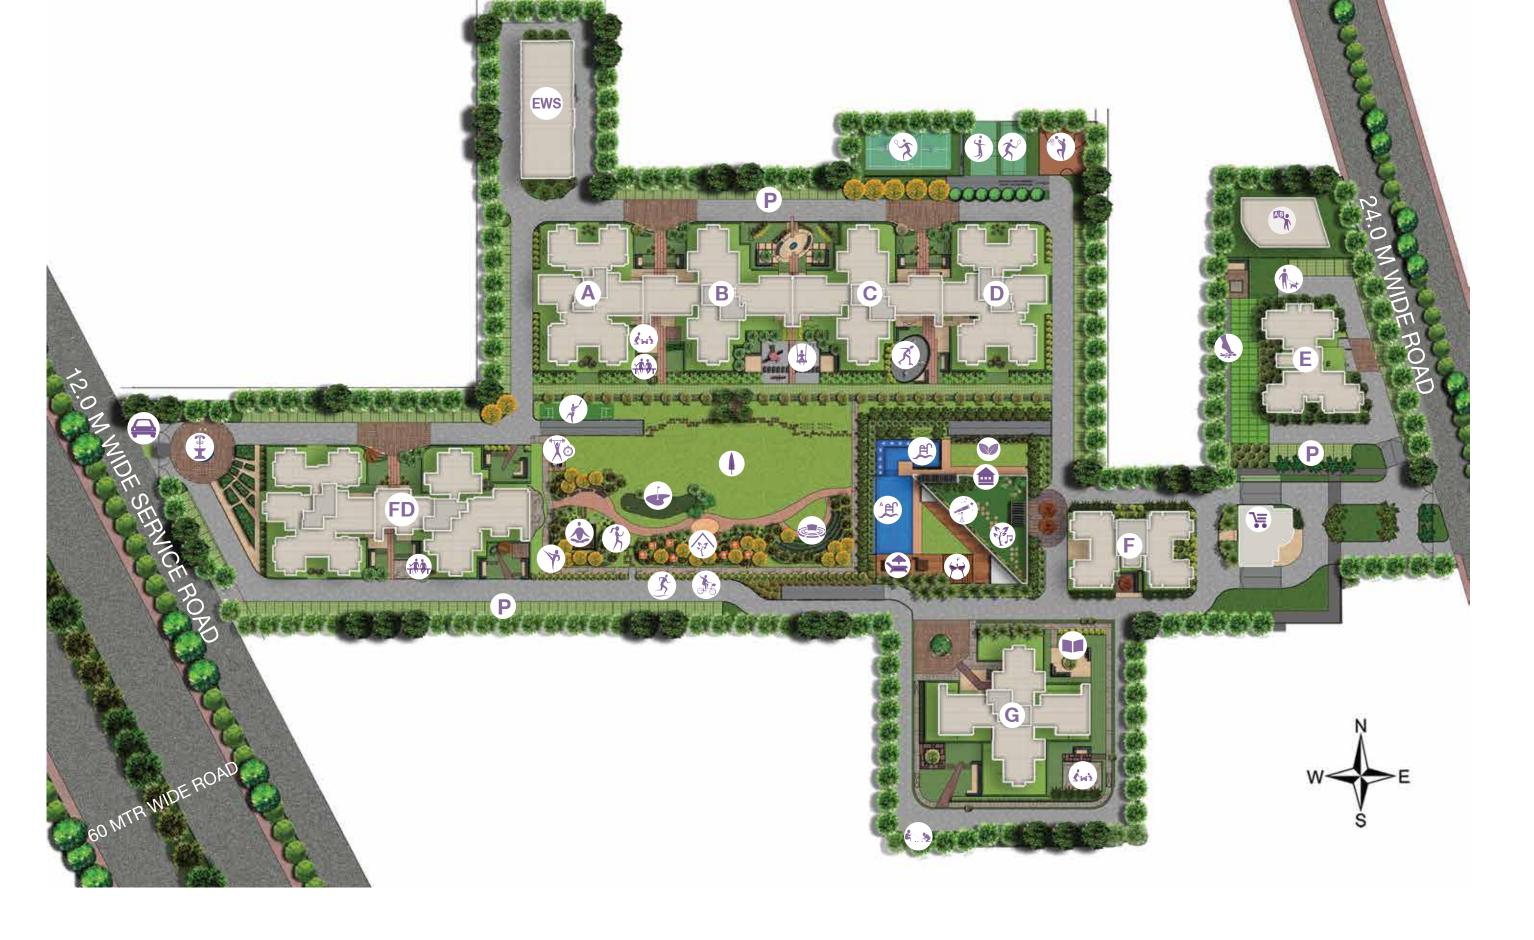

# MASTER LAYOUT PLAN

FOUNTAINS

SAND PIT

CRICKET COACHING

ENTRANCE PLAZA

CENTRAL GREEN

TAEKWONDO, KUNG FU

SELF DEFENCE FOR WOMEN

OUTDOOR FITNESS COACHING CLUBHOUSE

SHOPPING PLAZA

STAR GAZING DECK

PARKING

MARBLE GAMES CORNER

BOOK READING AREA

URBAN FARMING

PARTY TERRACE

PUTTING GREEN

YOGA COURT

ADULT POOL TREEHOUSE

FD FUTURE DEVELOPMENT

**AMPHITHEATRE** KIDS' POOL

JOGGING TRACK

SKATING RINK CYCLING TRACK

TENNIS COURT

SWINGS

YOLLEYBALL COACHING

BASKETBALL COACHING

ACUPRESSURE PATHWAY

DOGS' CORNER

BADMINTON COURT

ELDERLY COURT

POOL DECK

POOL JUICE BAR