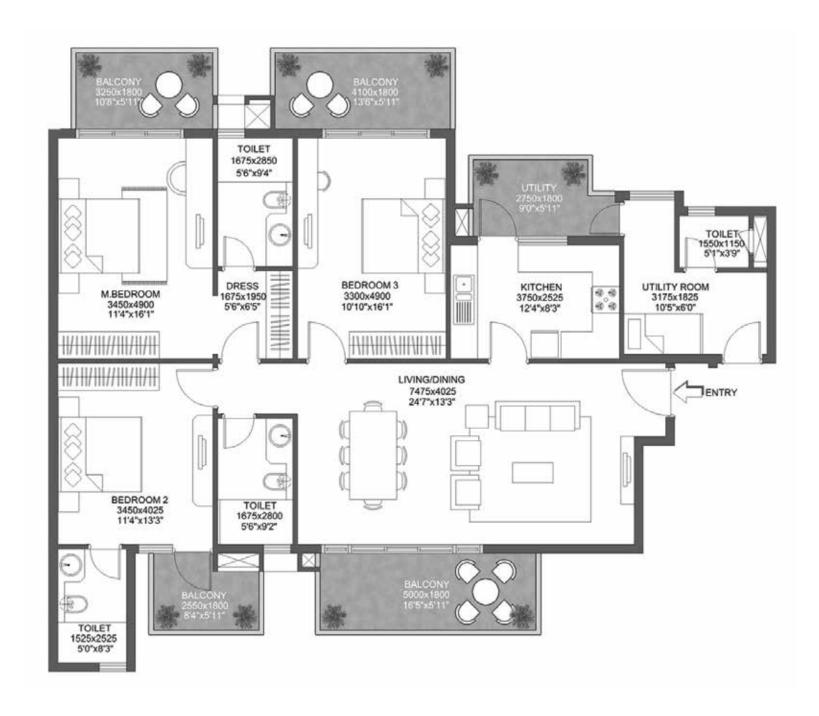

#### 3 BHK + UTILITY ROOM - TYPE 1

Area: 2244 Sq.Ft., 208.4 Sq.Mt.

#### 3 BHK + UTILITY ROOM - TYPE 1

Area: 2244 Sq.Ft., 208.4 Sq.Mt.

TOWER - G