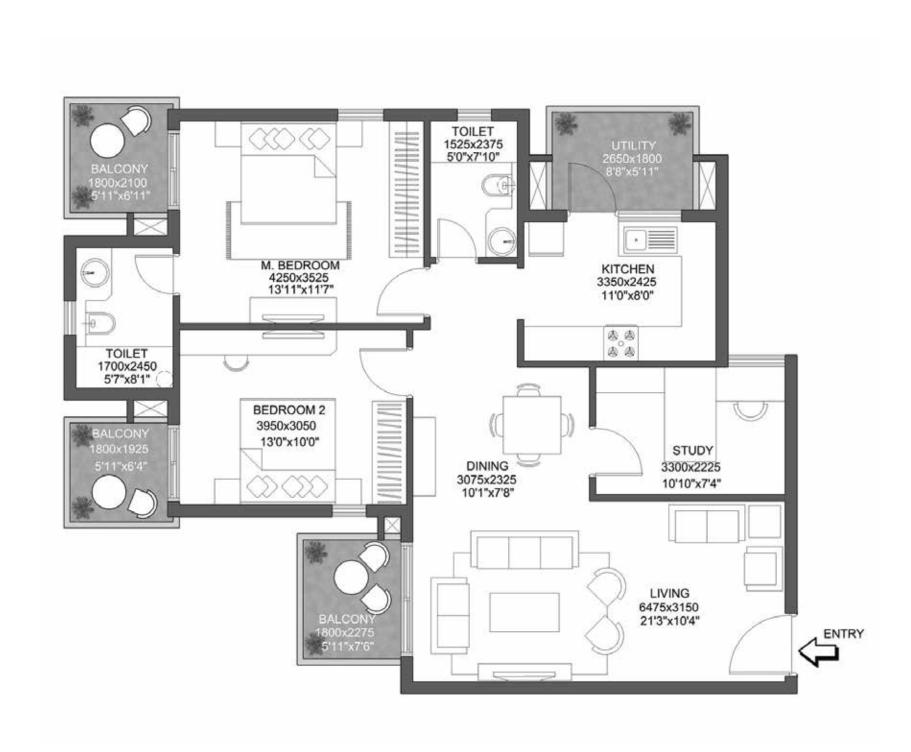

## 2 BHK + STUDY - TYPE 3

Area: 1491 Sq.Ft., 138.5 Sq.Mt.

#### 2 BHK + STUDY - TYPE 4

Area: 1470 Sq.Ft., 136.5 Sq.Mt.