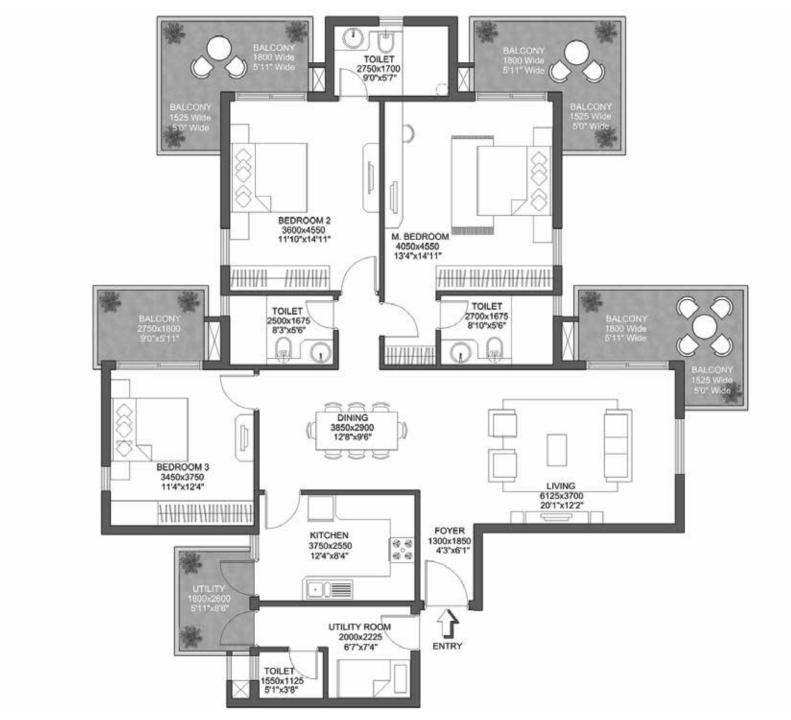

#### 3 BHK + UTILITY ROOM - TYPE 2

Area: 2366 Sq.Ft., 219.8 Sq.Mt.

#### 3 BHK + UTILITY ROOM - TYPE 2

Area: 2366 Sq.Ft., 219.8 Sq.Mt.

TOWER B & C

TOWER - G