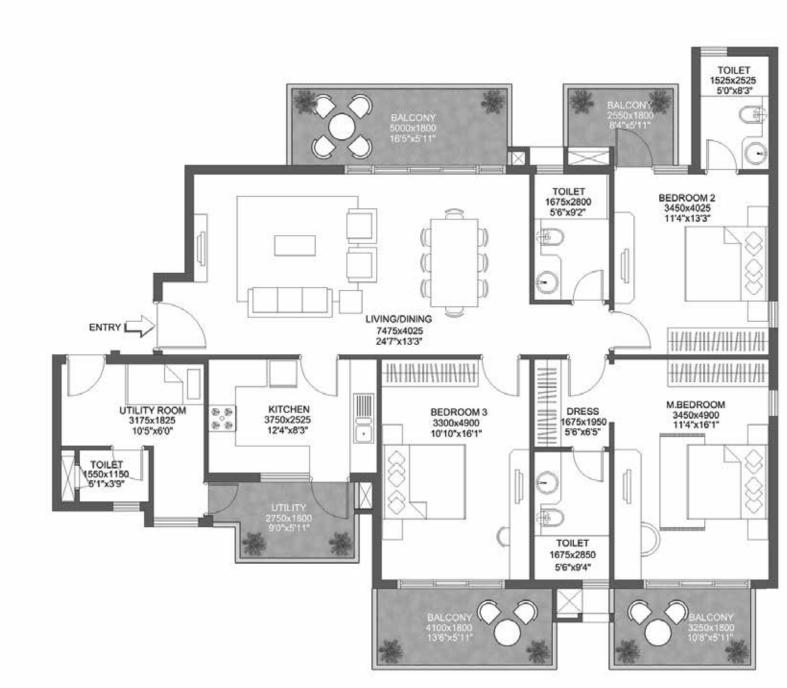

#### 3 BHK + UTILITY ROOM - TYPE 1

Area: 2244 Sq.Ft., 208.4 Sq.Mt.

#### 3 BHK + UTILITY ROOM - TYPE 1

Area: 2244 Sq.Ft., 208.4 Sq.Mt.

TOWER - G