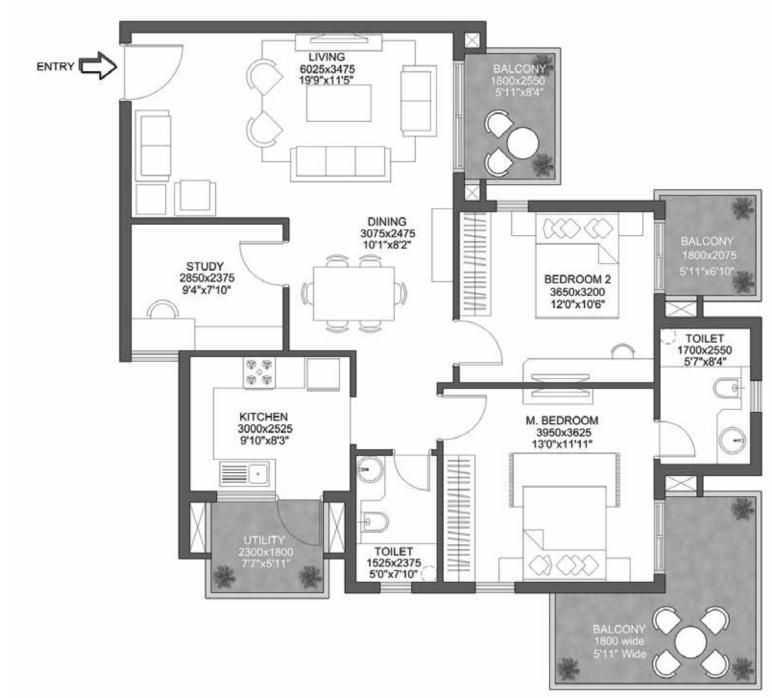

safely reused, thus reducing use of new water.



#### **SMART LIGHTING**

CFLs and LEDs are used in external and common lighting areas to promote low electric consumption.



#### HEALTH-SAFE PAINTS AND ADHESIVES

Low Volatile Organic Compound (VOC) paints, adhesives and sealants for interior fixtures ensure your health and safety.



# WASTE SEGREGATION SYSTEM

Wet and dry waste management has been implemented to ensure that waste is managed in an eco-friendly manner.

#### 2 BHK - TYPE 1 Area: 1383 Sq.Ft., 128.4 Sq.Mt.







#### 2 BHK + STUDY - TYPE 2

Area: 1505 Sq.Ft., 139.8 Sq.Mt.

## 2 BHK + STUDY - TYPE 3

Area: 1491 Sq.Ft., 138.5 Sq.Mt.





#### 2 BHK + STUDY - TYPE 4

Area: 1470 Sq.Ft., 136.5 Sq.Mt.

#### 2 BHK + STUDY - TYPE 5

Area: 1559 Sq.Ft., 144.8 Sq.Mt.





TOWER - F





#### 3 BHK + UTILITY ROOM - TYPE 1

Area: 2244 Sq.Ft., 208.4 Sq.Mt.

#### 3 BHK + UTILITY ROOM - TYPE 1

Area: 2244 Sq.Ft., 208.4 Sq.Mt.





TOWER - G



#### 3 BHK + UTILITY ROOM - TYPE 2

Area: 2366 Sq.Ft., 219.8 Sq.Mt.

#### 3 BHK + UTILITY ROOM - TYPE 2

Area: 2366 Sq.Ft., 219.8 Sq.Mt.





TOWER B & C

TOWER - G



#### 3 BHK + UTILITY ROOM - TYPE 3

Area: 2262 Sq.Ft., 210.1 Sq.Mt.

### 3 BHK + UTILITY ROOM - TYPE 3

Area: 2262 Sq.Ft., 210.1 Sq.Mt.







# GODREJ PROPERTIES



Godrej Properties brings the Godrej Group philosophy of innovation and excellence to the real estate industry. Each Godrej Properties development combines a 118-year legacy of excellence and trust with a commitment to cutting-edge design and technology. Godrej Properties is currently developing residential