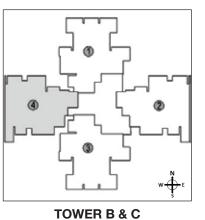

#### 3 BHK + UTILITY ROOM - TYPE 2

Area: 2366 Sq.Ft., 219.8 Sq.Mt.

TOWER B & C

TOWER - G