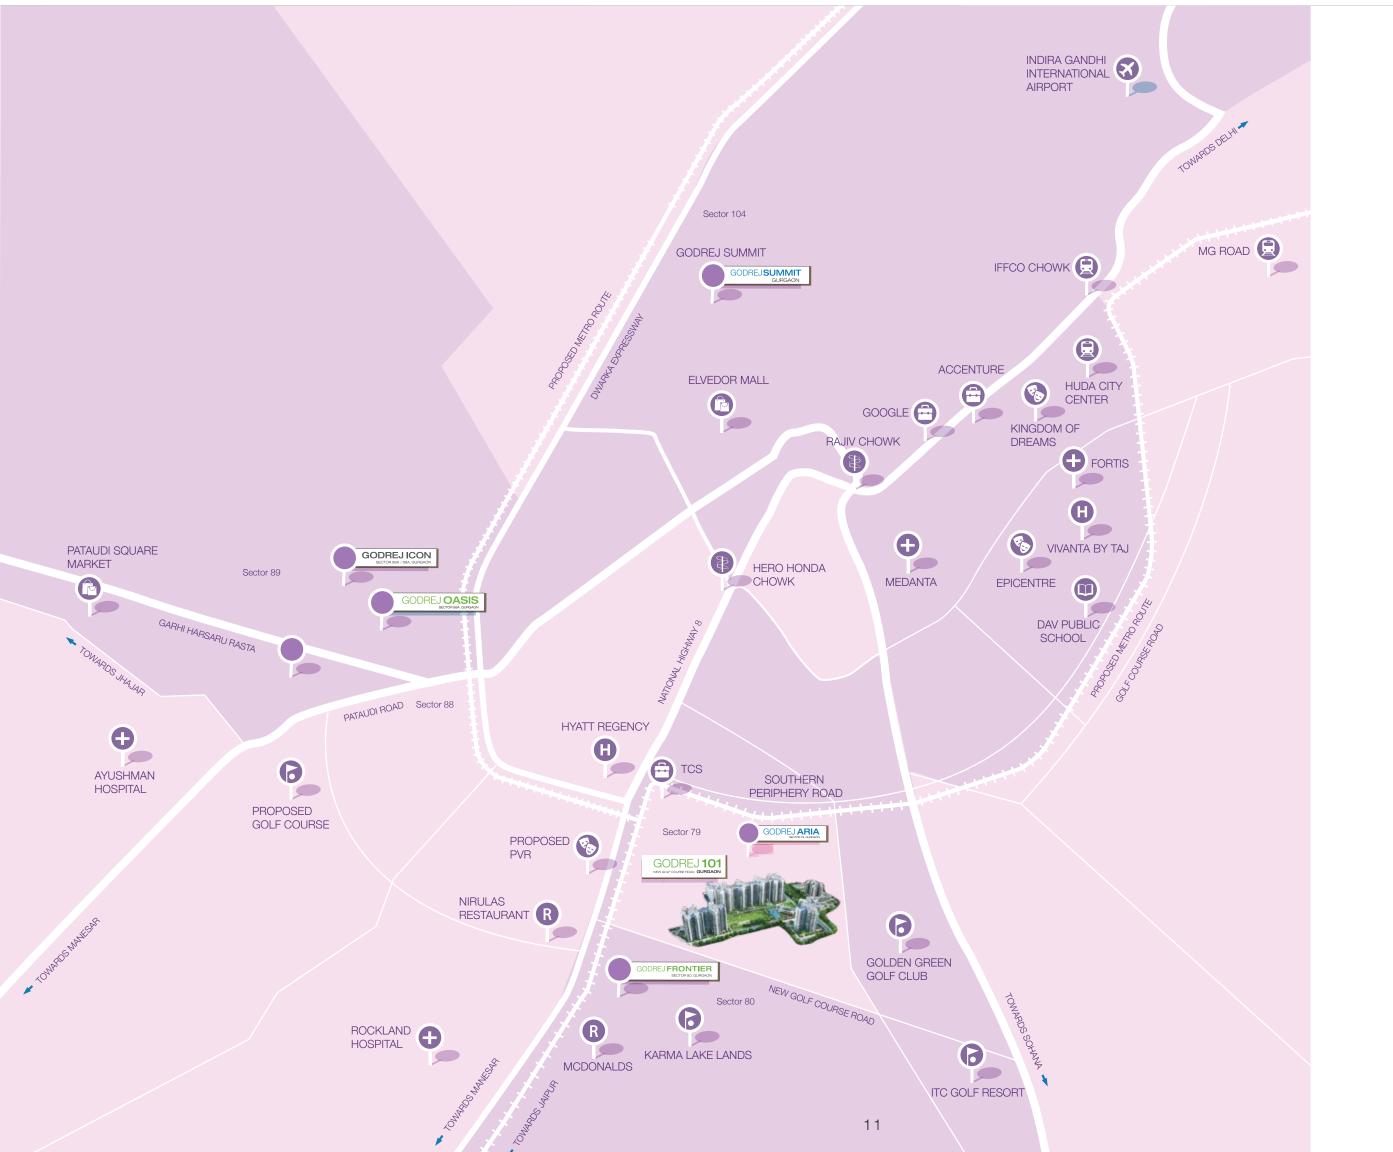

# DISCOVER

Located on New Golf Course Road, you will always be
well-connected to every important place including the National
Highway, Airport and Metro Station.

#### Retail & Entertainment

Innovative Mall – 2 mins Leisure Valley – 18 mins Crowne Plaza – 13 mins Ambience Mall – 20 mins

#### Golf Courses

Golden Green Golf Club – 5 mins ITC Golf Resort – 12 mins Karma Lake lands – 2 mins

#### Hospitals

Medanta Hospital - 10 mins

Rockland Hospital – 5 mins Fortis Hospital – 18 mins

- Malls / Market
- R Restaurants
- Medical Centre
- Airport

Hotels

Metro Station

Schools

- Entertainment
- Golf Course
- Business Park