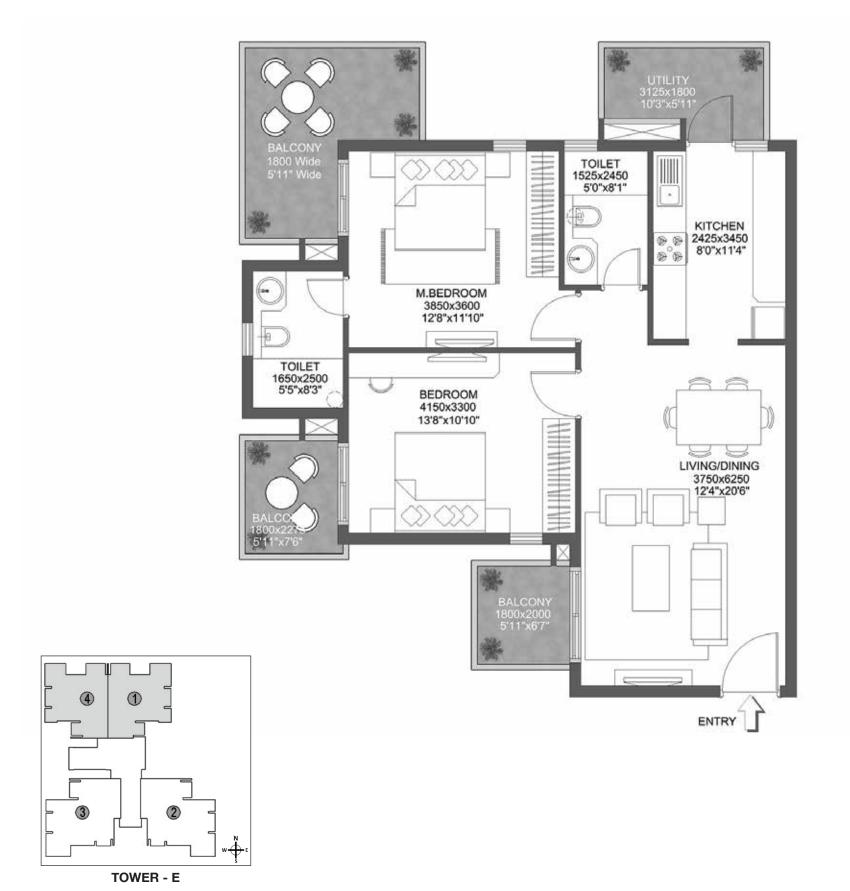

#### 2 BHK - TYPE 1 Area: 1383 Sq.Ft., 128.4 Sq.Mt.

#### 2 BHK + STUDY - TYPE 2

Area: 1505 Sq.Ft., 139.8 Sq.Mt.

## 2 BHK + STUDY - TYPE 3

Area: 1491 Sq.Ft., 138.5 Sq.Mt.

#### 2 BHK + STUDY - TYPE 4

Area: 1470 Sq.Ft., 136.5 Sq.Mt.

#### 2 BHK + STUDY - TYPE 5

Area: 1559 Sq.Ft., 144.8 Sq.Mt.

TOWER - F