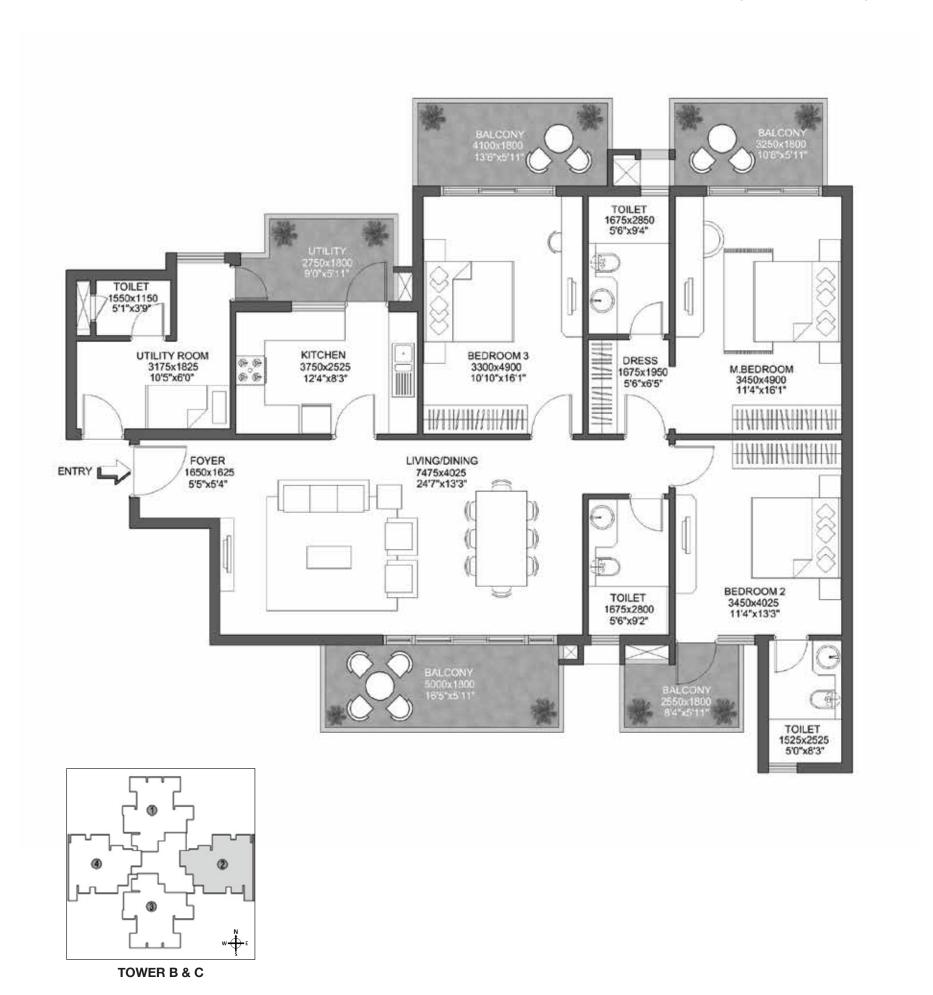

#### 3 BHK + UTILITY ROOM - TYPE 2

Area: 2366 Sq.Ft., 219.8 Sq.Mt.

#### 3 BHK + UTILITY ROOM - TYPE 2

Area: 2366 Sq.Ft., 219.8 Sq.Mt.

TOWER B & C

TOWER - G