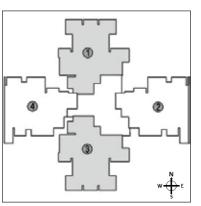

#### 3 BHK + UTILITY ROOM - TYPE 2

Area: 2366 Sq.Ft., 219.8 Sq.Mt.

TOWER B & C

TOWER - G