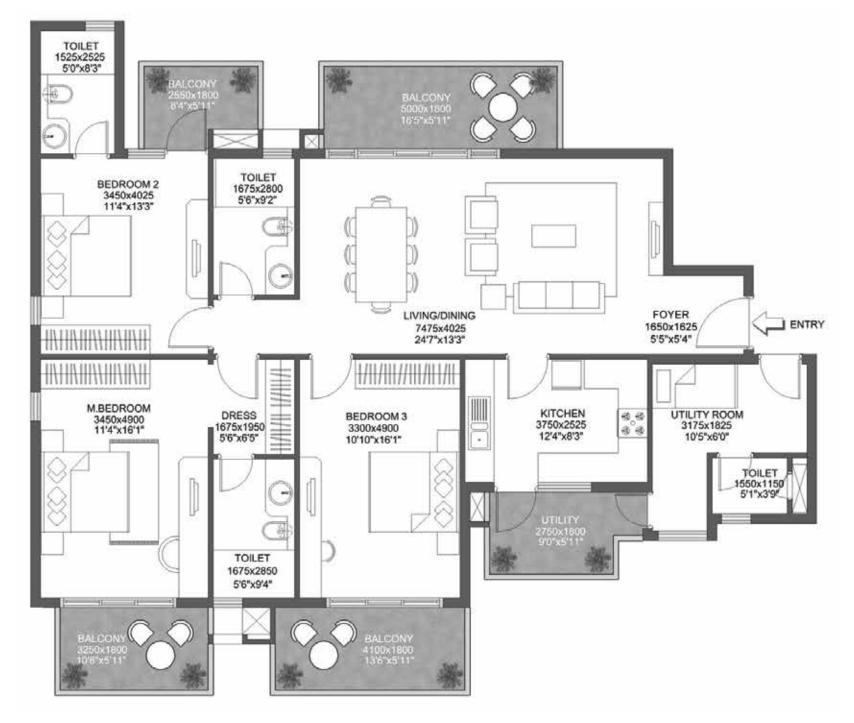

#### 3 BHK + UTILITY ROOM - TYPE 3

Area: 2262 Sq.Ft., 210.1 Sq.Mt.

### 3 BHK + UTILITY ROOM - TYPE 3

Area: 2262 Sq.Ft., 210.1 Sq.Mt.