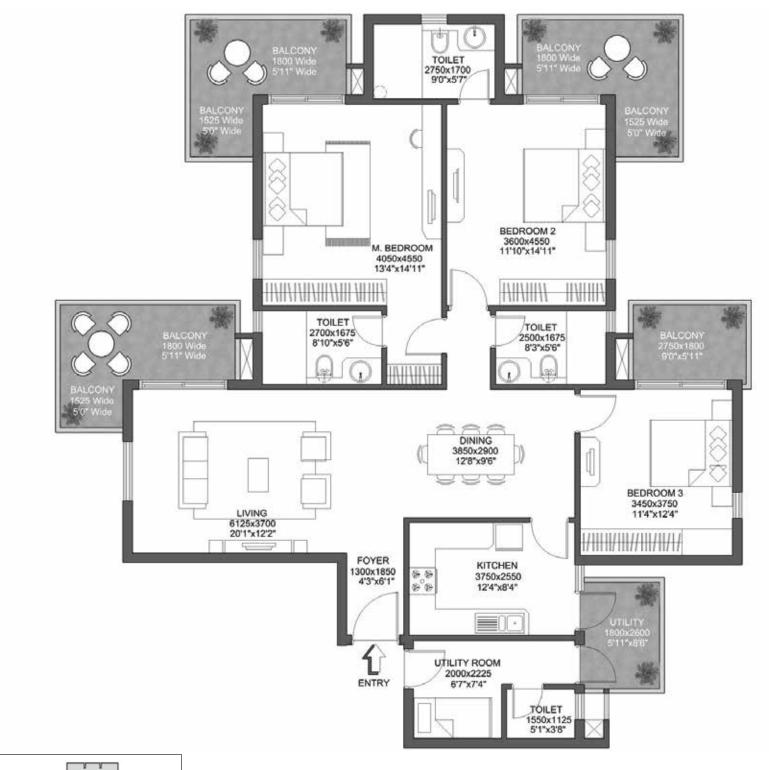

#### 3 BHK + UTILITY ROOM - TYPE 1

Area: 2244 Sq.Ft., 208.4 Sq.Mt.

#### 3 BHK + UTILITY ROOM - TYPE 1

Area: 2244 Sq.Ft., 208.4 Sq.Mt.

TOWER - G