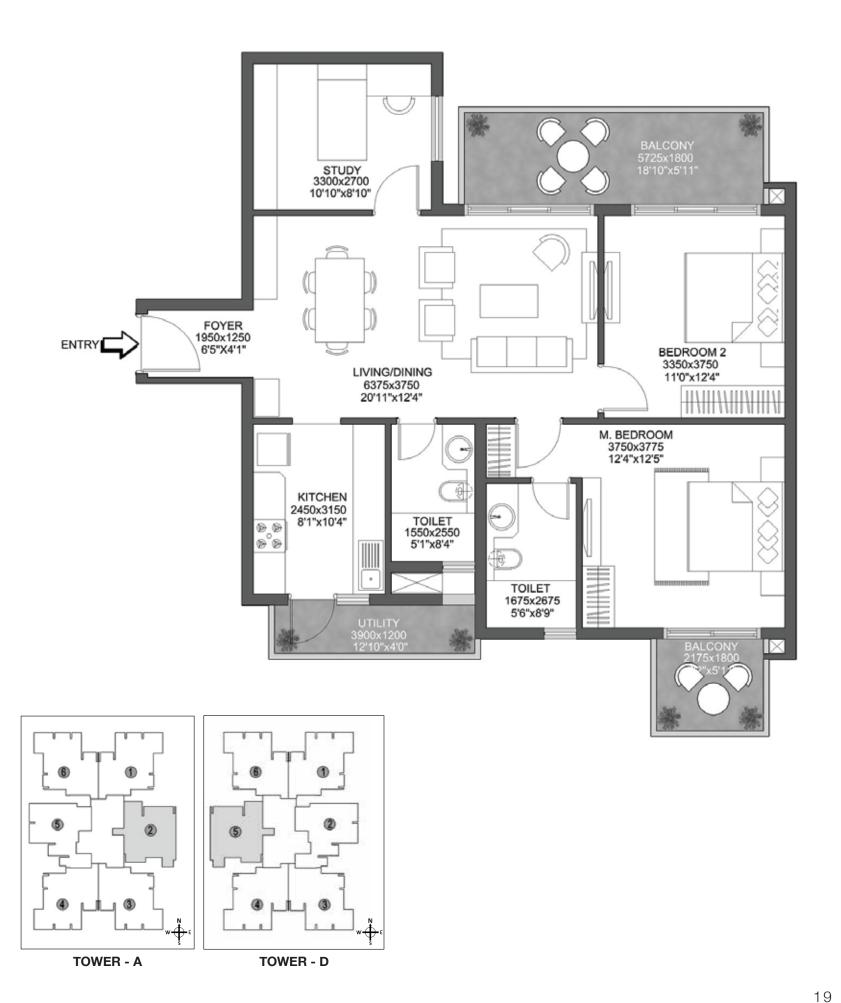

and locally produced materials have been used, thereby reducing carbon dioxide emissions.



# GREY WATER TREATMENT

Used water is treated and safely reused, thus reducing use of new water.



#### **SMART LIGHTING**

CFLs and LEDs are used in external and common lighting areas to promote low electric consumption.



#### HEALTH-SAFE PAINTS AND ADHESIVES

Low Volatile Organic Compound (VOC) paints, adhesives and sealants for interior fixtures ensure your health and safety.



# WASTE SEGREGATION SYSTEM

Wet and dry waste management has been implemented to ensure that waste is managed in an eco-friendly manner.

#### 2 BHK - TYPE 1 Area: 1383 Sq.Ft., 128.4 Sq.Mt.







#### 2 BHK + STUDY - TYPE 2

Area: 1505 Sq.Ft., 139.8 Sq.Mt.

## 2 BHK + STUDY - TYPE 3

Area: 1491 Sq.Ft., 138.5 Sq.Mt.





#### 2 BHK + STUDY - TYPE 4

Area: 1470 Sq.Ft., 136.5 Sq.Mt.

#### 2 BHK + STUDY - TYPE 5

Area: 1559 Sq.Ft., 144.8 Sq.Mt.





TOWER - F





#### 3 BHK + UTILITY ROOM - TYPE 1

Area: 2244 Sq.Ft., 208.4 Sq.Mt.

#### 3 BHK + UTILITY ROOM - TYPE 1

Area: 2244 Sq.Ft., 208.4 Sq.Mt.





TOWER - G



#### 3 BHK + UTILITY ROOM - TYPE 2

Area: 2366 Sq.Ft., 219.8 Sq.Mt.

#### 3 BHK + UTILITY ROOM - TYPE 2

Area: 2366 Sq.Ft., 219.8 Sq.Mt.





TOWER B & C

TOWER - G



#### 3 BHK + UTILITY ROOM - TYPE 3

Area: 2262 Sq.Ft., 210.1 Sq.Mt.

### 3 BHK + UTILITY ROOM - TYPE 3

Area: 2262 Sq.Ft., 210.1 Sq.Mt.







# GODREJ PROPERTIES



Godrej Properties brings the Godrej Group philosophy of innovation and excellence to the real estate industry. Each Godrej Properties development combines a 118-yea