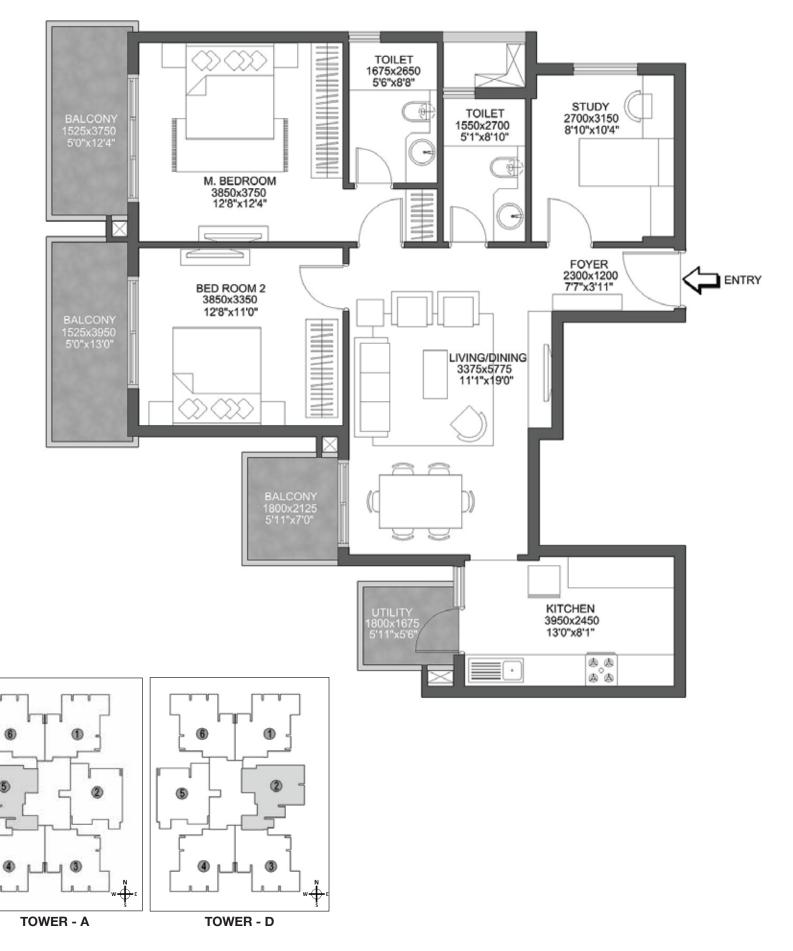

d locally produced materials have been used, thereby reducing carbon dioxide emissions.



# GREY WATER TREATMENT

Used water is treated and safely reused, thus reducing use of new water.



#### **SMART LIGHTING**

CFLs and LEDs are used in external and common lighting areas to promote low electric consumption.



#### HEALTH-SAFE PAINTS AND ADHESIVES

Low Volatile Organic Compound (VOC) paints, adhesives and sealants for interior fixtures ensure your health and safety.



# WASTE SEGREGATION SYSTEM

Wet and dry waste management has been implemented to ensure that waste is managed in an eco-friendly manner.

#### 2 BHK - TYPE 1 Area: 1383 Sq.Ft., 128.4 Sq.Mt.







#### 2 BHK + STUDY - TYPE 2

Area: 1505 Sq.Ft., 139.8 Sq.Mt.

## 2 BHK + STUDY - TYPE 3

Area: 1491 Sq.Ft., 138.5 Sq.Mt.





#### 2 BHK + STUDY - TYPE 4

Area: 1470 Sq.Ft., 136.5 Sq.Mt.

#### 2 BHK + STUDY - TYPE 5

Area: 1559 Sq.Ft., 144.8 Sq.Mt.





TOWER - F





#### 3 BHK + UTILITY ROOM - TYPE 1

Area: 2244 Sq.Ft., 208.4 Sq.Mt.

#### 3 BHK + UTILITY ROOM - TYPE 1

Area: 2244 Sq.Ft., 208.4 Sq.Mt.





TOWER - G



#### 3 BHK + UTILITY ROOM - TYPE 2

Area: 2366 Sq.Ft., 219.8 Sq.Mt.

#### 3 BHK + UTILITY ROOM - TYPE 2

Area: 2366 Sq.Ft., 219.8 Sq.Mt.





TOWER B & C

TOWER - G



#### 3 BHK + UTILITY ROOM - TYPE 3

Area: 2262 Sq.Ft., 210.1 Sq.Mt.

### 3 BHK + UTILITY ROOM - TYPE 3

Area: 2262 Sq.Ft., 210.1 Sq.Mt.







# GODREJ PROPERTIES



Godrej Properties brings the Godrej Group philosophy of innovation and excellence to the real estate industry. Each Godrej Properties development combines a 118-year